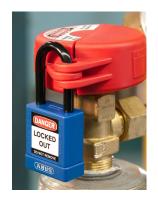

## The Premier Safety Padlock

74 Series safety padlocks are designed for lockout/tagout applications and help keep equipment and employees safe from hazardous areas. This lightweight, non-magnetic, and dielectric padlock meets OSHA lockout regulations and is well suited for harsh industrial environments.