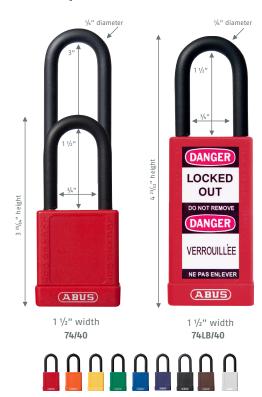

## **Specifications**

| Item       | Shackle<br>Height |        | #Pins<br>in Cyl. | Key Options     | Body Material            | Shackle Material                    |
|------------|-------------------|--------|------------------|-----------------|--------------------------|-------------------------------------|
| 74/40      | 1 1/2"            | 1 1/2" | 6                | KA, KD, MK, GMK | Plastic-covered Aluminum | Plastic-covered NANO PROTECT™ Steel |
| 74M/40     | 1 1/2"            | 1 1/2" | 6                | KA, KD, MK, GMK | Plastic-covered Brass    | Plastic-covered NANO PROTECT™ Steel |
| 74/40HB75  | 3"                | 1 1/2" | 6                | KA, KD, MK, GMK | Plastic-covered Aluminum | Plastic-covered NANO PROTECT™ Steel |
| 74M/40HB75 | 3"                | 1 1/2" | 6                | KA, KD, MK, GMK | Plastic-covered Brass    | Plastic-covered NANO PROTECT™ Steel |
| 74LB/40    | 1 1/2"            | 1 1/2" | 6                | KA, KD, MK, GMK | Plastic-covered Aluminum | Plastic-covered NANO PROTECT™ Steel |
| 74MLB/40   | 1 1/2"            | 1 1/2" | 6                | KA, KD, MK, GMK | Plastic-covered Brass    | Plastic-covered NANO PROTECT™ Steel |