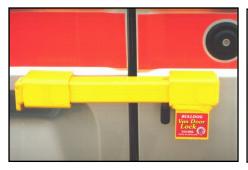

# Van Door Lock Data Sheet

**VA101 Rear Door Lock** 

**VA102 Side Door Lock** 

Fitted to rear of side door

### Features:

- Easily fitted to rear doors and sliding side doors.
- Simple to operate, no loose parts.
- Comes complete with Bulldog's Plunge Lock which can be locked without the use of the key.
- Case hardened steel construction.
- 10 pin drill and pick resistant lock with a million plus key combinations, as used in Bulldog's KIWA and Sold Secure approved products.
- Fully concealed fasteners.
- Weight = 2.5kg
- Also available VA50 which comprises of a VA101 and VA102 keyed alike.