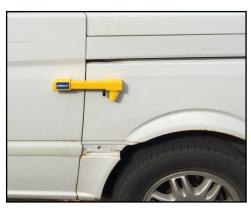

# Van Door Lock Data Sheet

**VA101 Rear Door Lock** 

**VA102 Side Door Lock** 

Fitted to rear of side door

### Features:

- Easily fitted to rear doors and sliding side doors.
- Simple to operate, no loose parts.
- Comes complete with Bulldog's Plunge Lock which can be locked without the use of the key.
- Case hardened steel construction.
- 10 pin drill and pick resistant lock with a million plus key combinations, as used in Bulldog's KIWA and Sold Secure approved products.
- Fully concealed fasteners.
- Weight = 2.5kg
- Also available VA50 which comprises of a VA101 and VA102 keyed alike.