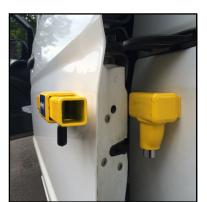

### Features:

- Easily fitted to rear doors and sliding side doors.
- Simple to operate, no loose parts.
- Comes complete with Bulldog's Plunge Lock which can be locked without the use of the key.
- Case hardened steel construction.
- 10 pin drill and pick resistant lock with a million plus key combinations, as used in Bulldog's KIWA and Sold Secure approved products.
- Fully concealed fasteners.
- Weight = 2.5kg
- Also available VA50 which comprises of a VA101 and VA102 keyed alike.

#### Easy to Install

Just four holes to drill, 9mm diameter. Packing plates included to aid door alignment. Back plates supplied to reinforce doors. Fitting is possible to doors even with central locking. Fitting is possible to both side and rear doors. When fitting the lock to the panel adjacent to the side door a clearance of 50mm is required.