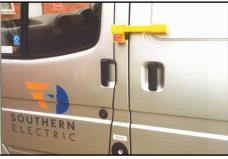

# Van Door Lock Data Sheet

**VA101 Rear Door Lock** 

**VA102 Side Door Lock** 

Fitted to rear of side door

#### Easy to Install

Just four holes to drill, 9mm diameter. Packing plates included to aid door alignment. Back plates supplied to reinforce doors. Fitting is possible to doors even with central locking. Fitting is possible to both side and rear doors. When fitting the lock to the panel adjacent to the side door a clearance of 50mm is required.