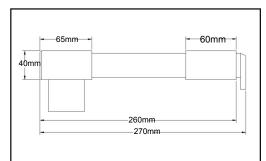

# Van Door Lock Data Sheet







**VA101 Rear Door Lock** 



**VA102 Side Door Lock** 



Fitted to rear of side door

## Dimensions



### Features:

- Easily fitted to rear doors and sliding side doors.
- Simple to operate, no loose parts.
- Comes complete with Bulldog's Plunge Lock which can be locked without the use of the key.
- Case hardened steel construction.
- 10 pin drill and pick resistant lock with a million plus key combinations, as used in Bulldog's KIWA and Sold Secure approved products.
- Fully concealed fasteners.
- Weight = 2.5kg
- Also available VA50 which comprises of a VA101 and VA102 keyed alike.

#### Easy to Install

Just four holes to drill, 9mm diameter. Packing plates included to aid door alignment. Back plates supplied to reinforce doors. Fitting is possible to doors even with central lockin