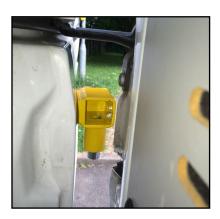

# Van Door Lock Data Sheet

**VA101 Rear Door Lock** 

**VA102 Side Door Lock** 

Fitted to rear of side door

#### Easy to Install

Just four holes to drill, 9mm diameter. Packing plates included to aid door alignment. Back plates supplied to reinforce doors. Fitting is possible to doors even with central locking. Fitting is possible to both side and rear doors. When fitting the lock to the panel adjacent to the side door a clearance of 50mm is required.