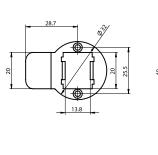

## **Product Dimensions**

#### Tubular Latch

 $\bigcirc$ 

25.4

All dimensions are in millimetres