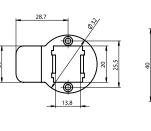

## **Product Dimensions**

#### Tubular Latch

 $\bigcirc$ 

25.4

All dimensions are in millimetres