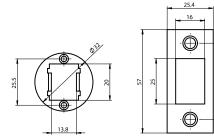

## **Product Dimensions**

#### Tubular Latch

 $\bigcirc$ 

25.4

All dimensions are in millimetres