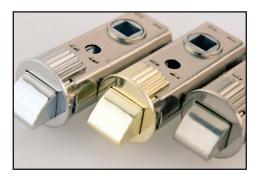

#### Style

- Attractive and modern design which suites with other door furniture, providing a stylish interior finish.
- Available in three high quality finishes, polished chrome, polished brass and satin nickel.
- Latch finish matches faceplate and strike, for a consistent and aesthetically pleasing appearance.

- Available in 2.5" (60mm) and 3" (73mm) sizes.
- Three attractive finishes; polished chrome, polished brass and satin nickel, to match the majority of door furniture.
- Latch colour matches faceplate and strike for a consistent finish.
- · Round shape makes it quick and easy to fit.
- Side ribs ensure a secure fixing. •
- Supplied with round and square corner strikes, for first install or retro fitting.
- Supplied with splinter guard for a professional finish.
- Tested to 800,000 close cycles to ensure a long life.
- 5 year guarantee the UNION guarantee for peace of mind.
- Bolt through fixing holes for a secure fixing and can be used with round rose • furniture to match.