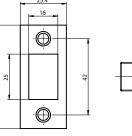

## **Product Dimensions**

#### Tubular Latch

 $\bigcirc$ 

25.4

All dimensions are in millimetres