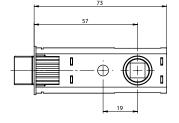

## **Product Dimensions**

#### Tubular Latch

 $\bigcirc$ 

25.4

All dimensions are in millimetres