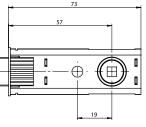

ture.
- Latch colour matches faceplate and strike for a consistent finish.
- · Round shape makes it quick and easy to fit.
- Side ribs ensure a secure fixing. •
- Supplied with round and square corner strikes, for first install or retro fitting.
- Supplied with splinter guard for a professional finish.
- Tested to 800,000 close cycles to ensure a long life.
- 5 year guarantee the UNION guarantee for peace of mind.
- Bolt through fixing holes for a secure fixing and can be used with round rose • furniture to match.

For further product information and installation video, please visit www.uniononline.co.uk/fastlatch

## **Product Dimensions**

#### Tubular Latch













 $\bigcirc$ 

25.4









All dimensions are in millimetres

## **Product Dimensions**

Privacy Bolt

















## Quality, Reliability, Expertise... ...three solid reasons to choose UNION

# **UNION** quality

Achieving the perfect combination of technology and materials, each and every one of our products is manufactured to the highest specification – resulting in a quality of product that others can only aspire to.



# **UNION reliability**

All of our products undergo the most rigorous testing – way beyond normal UK standards – in order to guarantee the longest lifetime of excellent performance.

# **UNION** expertise

Established as a manufacturer back in 1840, our expertise and heritage is second to none and combined with ASSA ABLOY's dedication to research and development - you can be confident that you're fitting a product you can trust.

All dimensions are in millimetres

For further det