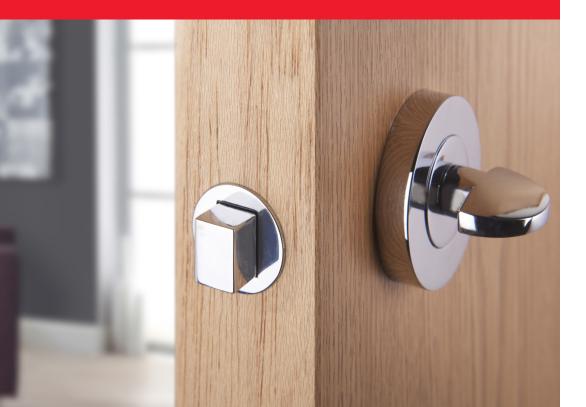

#### Quick to install

- Quick and easy to fit saves time for both the professional and DIY installer. See install video at www.uniononline.co.uk/fastlatch.
- Side ribs for a secure fit, with no movement and no visible fixings.
- Supplied with both round and square corner strikes, so the correct option can be tailored to either first install or retro fit.

- Available in 2.5" (60mm) and 3" (73mm) sizes.
- Three attractive finishes; polished chrome, polished brass and satin nickel, to match the majority of door furniture.
- Latch colour matches faceplate and strike for a consistent finish.
- · Round shape makes it quick and easy to fit.
- Side ribs ensure a secure fixing. •
- Supplied with round and square corner strikes, for first install or retro fitting.
- Supplied with splinter guard for a professional finish.
- Tested to 800,000 close cycles to ensure a long life.
- 5 year guarantee the UNION guarantee for peace of mind.
- Bolt through fixing holes for a secure fixing and can be used with round rose • furniture to match.