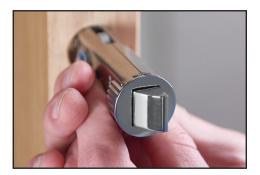

#### Quick to install

- Quick and easy to fit saves time for both the professional and DIY installer. See install video at www.uniononline.co.uk/fastlatch.
- Side ribs for a secure fit, with no movement and no visible fixings.
- Supplied with both round and square corner strikes, so the correct option can be tailored to either first install or retro fit.

- Available in 2.5" (60mm) and 3" (73mm) sizes.
- Three attractive finishes; polished chrome, polished brass and satin nickel, to match the majority of door furniture.
- Latch colour matches faceplate and strike for a consistent finish.
- · Round shape makes it quick and easy to fit.
- Side ribs ensure a secure fixing. •
- Supplied with round and square corner strikes, for first install or retro fitting.
- Supplied with splinter guard for a professional finish.
- Tested to 800,000 close cycles to ensure a long life.
- 5 year guarantee the UNION guarantee for peace of mind.
- Bolt through fixing holes for a secure fixing and can be used with round rose • furniture to match.