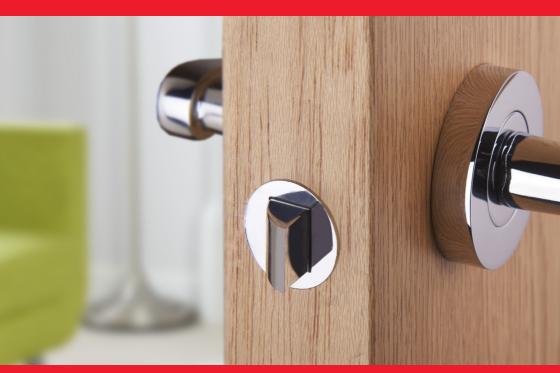

## FastLatch...the best push fit latch all round

 $\checkmark$  Three times faster to install than a traditional latch.

Choice of three high quality finishes with matching latch, faceplate and strike.

Rigorously tested, so you can rely on FastLatch for decades of use.

#### Style

- Attractive and modern design which suites with other door furniture, providing a stylish interior finish.
- Available in three high quality finishes, polished chrome, polished brass and satin nickel.
- Latch finish matches faceplate and strike, for a consistent and aesthetically pleasing appearance.

- Available in 2.5" (60mm) and 3" (73mm) sizes.
- Three attractive finishes; polished chrome, polished brass and satin nickel, to match the majority of door furniture.
- Latch colour matches faceplate and strike for a consistent finish.
- · Round shape makes it quick and easy to fit.
- Side ribs ensure a secure fixing. •
- Supplied with round and square corner strikes, for first install or retro fitting.
- Supplied with splinter guard for a professional finish.
- Tested to 800,000 close cycles to ensure a long life.
- 5 year guarantee the UNION guarantee for peace of mind.
- Bolt through fixing holes for a secure fixing and can be used with round rose • furniture to match.