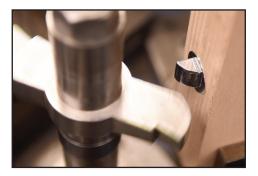

## FastLatch...the best push fit latch all round

 $\checkmark$  Three times faster to install than a traditional latch.

Choice of three high quality finishes with matching latch, faceplate and strike.

Rigorously tested, so you can rely on FastLatch for decades of use.

#### Quick to install

- Quick and easy to fit saves time for both the professional and DIY installer. See install video at www.uniononline.co.uk/fastlatch.
- Side ribs for a secure fit, with no movement and no visible fixings.
- Supplied with both round and square corner strikes, so the correct option can be tailored to either first install or retro fit.