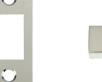

#### Style

- Attractive and modern design which suites with other door furniture, providing a stylish interior finish.
- Available in three high quality finishes, polished chrome, polished brass and satin nickel.
- Latch finish matches faceplate and strike, for a consistent and aesthetically pleasing appearance.

- Available in 2.5" (60mm) and 3" (73mm) sizes.
- Three attractive finishes; polished chrome, polished brass and satin nickel, to match the majority of door furniture.
- Latch colour matches faceplate and strike for a consistent finish.
- · Round shape makes it quick and easy to fit.
- Side ribs ensure a secure fixing. •
- Supplied with round and square corner strikes, for first install or retro fitting.
- Supplied with splinter guard for a professional finish.
- Tested to 800,000 close cycles to ensure a long life.
- 5 year guarantee the UNION guarantee for peace of mind.
- Bolt through fixing holes for a secure fixing and can be used with round rose • furniture to match.