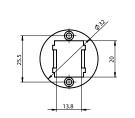

## **Product Dimensions**

#### Tubular Latch

 $\bigcirc$ 

25.4

All dimensions are in millimetres