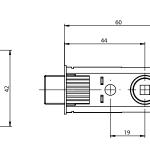

## **Product Dimensions**

Privacy Bolt

All dimensions are in millimetres

For further details on this or any of the products in the UNION range please contact your Regional Sales Manager or the Customer Services Department: