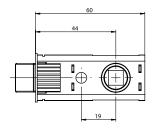

(73mm) sizes.
- Three attractive finishes; polished chrome, polished brass and satin nickel, to match the majority of door furniture.
- Latch colour matches faceplate and strike for a consistent finish.
- · Round shape makes it quick and easy to fit.
- Side ribs ensure a secure fixing. •
- Supplied with round and square corner strikes, for first install or retro fitting.
- Supplied with splinter guard for a professional finish.
- Tested to 800,000 close cycles to ensure a long life.
- 5 year guarantee the UNION guarantee for peace of mind.
- Bolt through fixing holes for a secure fixing and can be used with round rose • furniture to match.

For further product information and installation video, please visit www.uniononline.co.uk/fastlatch

## **Product Dimensions**

#### Tubular Latch













 $\bigcirc$ 

25.4









All dimensions are in millimetres

## **Product Dimensions**

Privacy Bolt

















## Quality, Reliability, Expertise... ...three solid reasons to choose UNION

# **UNION** quality

Achieving the perfect combination of technology and materials, each and every one of our products is manufactured to the highest specification – resulting in a quality of product that others can only aspire to.



# **UNION reliability**

All of our products undergo the most rigorous testing – way beyond normal UK standards – in order to guarantee the longest lifetime of excellent performance.

# **UNION** expertise

Established as a manufacturer back in 1840, our expertise and heritage is second to none and combined with ASSA ABLOY's dedication to research and dev