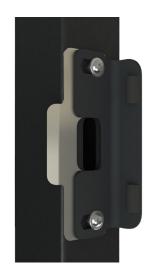

## SUPERLOCK BOLT ON GAPLESS KEEP

- Simple keep that fits between the gate and the post for use with the Superlock range of locks
- G Slim profile enables a small gap between gate and post
- G Improves gate appearance narrow profile blends in well with the gate
- G Versatile simple and easy to fit to a wide range of applications.

## **INSTALLATION**

- Drill 2 x 15mm dia. holes at 140mm centres in the gate post for 2x expanding fasteners
- 2. Cut a slot in the post to receive the latch, at a minimum of 18mm wide
- 3. Insert expanding fasteners through the post bracket into the post, adjust as necessary and tighten with 5mm allen key