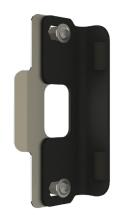

## SUPERLOCK BOLT ON GAPLESS KEEP

- Simple keep that fits between the gate and the post for use with the Superlock range of locks
- G Slim profile enables a small gap between gate and post
- G Improves gate appearance narrow profile blends in well with the gate
- G Versatile simple and easy to fit to a wide range of applications.

## **PRODUCT DETAILS**

| Product code: | Description:           |
|---------------|------------------------|
| BSKG          | Superlock gapless keep |

Includes: Self expanding fixings for post bracket