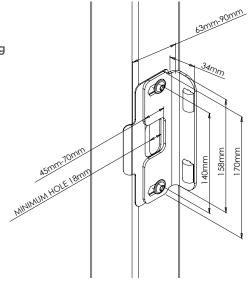

## **INSTALLATION**

- Drill 2 x 15mm dia. holes at 140mm centres in the gate post for 2x expanding fasteners
- 2. Cut a slot in the post to receive the latch, at a minimum of 18mm wide
- 3. Insert expanding fasteners through the post bracket into the post, adjust as necessary and tighten with 5mm allen key