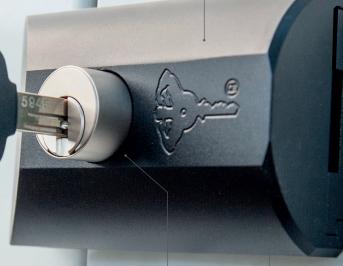

#### Highly secure, highly visible, defence against the latest methods of attack

Designed and tested to withstand drilling, picking and peel-and-steal. A van is often the heart of a business. By protecting a van, you protect a livelihood.

- · Easy to use, easy to install
- MTL300, patented cylinder locking system, with no card no key policy giving you peace of mind that no unauthorised key duplication can be done
- · Flexible keying options, such as an optional keyed-alike kit for rear and side doors or any other combination
- Reversible nickel silver key with plastic key head and coloured insert for identification. Also available in all nickel silver keys
- A push-to-lock mechanism means you don't need a key to lock up
- · Robust, high precision aluminium lock structure
- · The Mul-T-Lock Approved Locksmiths network is nation-wide. Contact us today for more details or visit our website for your nearest approved locksmith